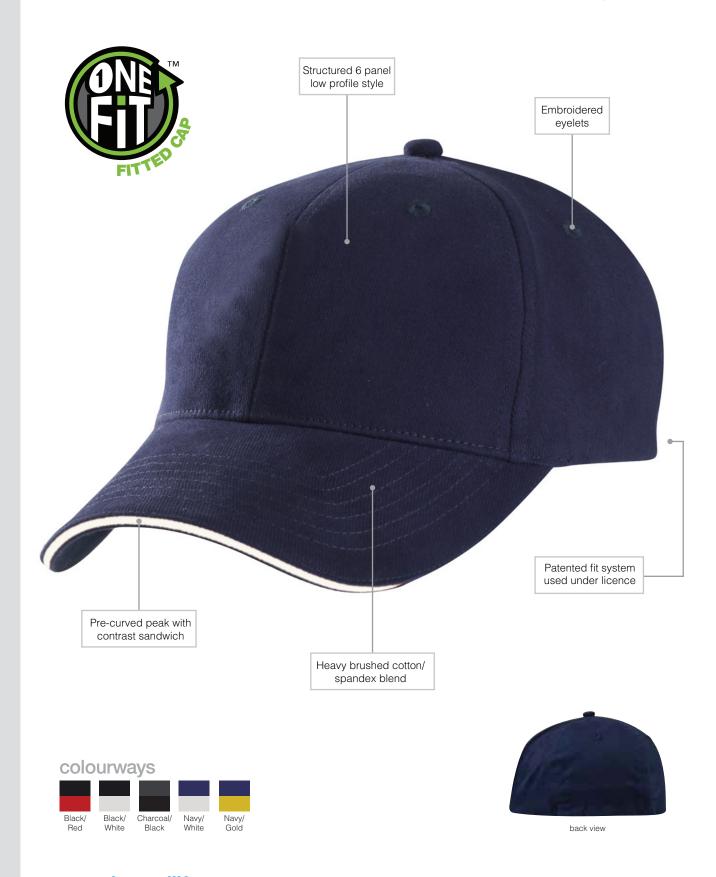

## **OneFit Sandwich Peak**

Featuring stretchable fabric for size variation and recovery to eliminate (or reduce) cap becoming misshapen, the OneFit range has a style for all occasions and the OneFit Sandwich Peak with subtle contrast in the peak.

## **OneFit Sandwich Peak**

Specifications:

MATERIAL: 97% heavy brushed cotton / 3% spandex, AZO free

DECORATION TYPES: Embroidery, Digital Transfer

DECORATION AREAS: **Embroidery areas**Centre Front: 58mm h x 120mm w

Side: 40mm h x 70mm w Back: Subject to logo

DESCRIPTION: • Heavy brushed cotton/spandex blend

• Structured 6 panel low profile style

• Pre-curved peak with contrast sandwich

• Embroidered eyelets

• Patented fit system used under licence